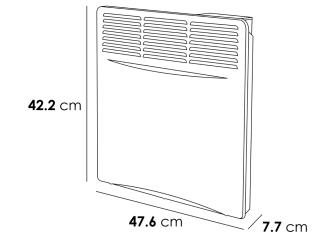

LATION |  |                                       |
| 500W / 1706BTU                       | 5.5                  | 4.5                |  |                                       |
| 1000W / 3412BTU                      | n                    | 9                  |  |                                       |
| 1500W / 5118BTU                      | 18                   | 15                 |  |                                       |
| 2000W / 6824BTU                      | 24.5                 | 21                 |  |                                       |

## Features

- $\cdot$  White Finish
- Aluminium X Convection Heating Technology
- Manual Control With 7-Day Timer
- DIY Friendly
- Plug & Play
- No Maintenance
- Lot 20 Compliant

## Specification

4.00kg 1000W / 3412BTU heat output